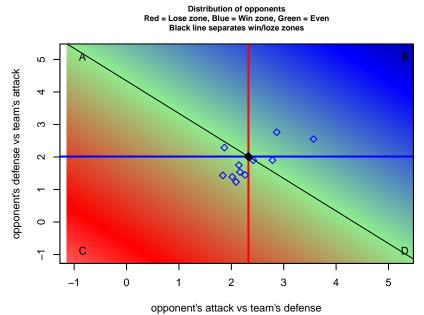

## Performance relative to 13 month average

average number of goals per game relative to expected

average number of goals per game relative to expected

Performance relative to 13 month average

lot. A=Neither has attack advantage, B=Opponent has both attack and defense advantage, C=Opponent has both attack and defense disadvantage, D=Both have