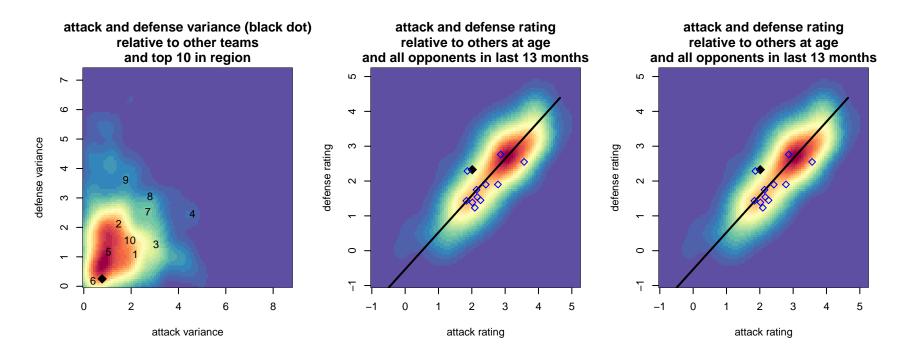

## **RVSC Timbers Red B01**

Rogue Valley SC Medford, OR B01 total strength=1426 attack=7.49 defense=10.24 spr league = Win OYS B01 Div 1 Green alt names used: RVT 01B Red RVT 01B Red Venues played: 2016 Win OYS B01 Division 1 Green 2016 OYS State Cup B01