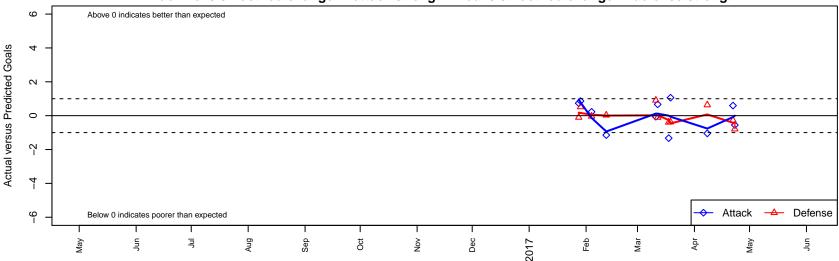

## Performance relative to 13 month average

average number of goals per game relative to expected

average number of goals per game relative to expected

Performance relative to 13 month average

lot. A=Neither has attack advantage, B=Opponent has both attack and defense advantage, C=Opponent has both attack and defense disadvantage, D=Both have