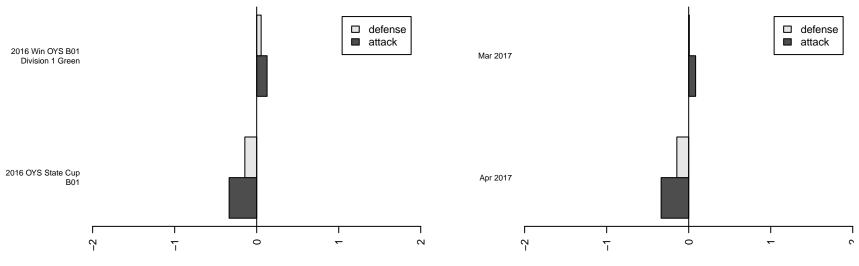

## **RVSC Timbers Red B01**

Rogue Valley SC Medford, OR B01 total strength=1426 attack=7.49 defense=10.24 spr league = Win OYS B01 Div 1 Green alt names used: RVT 01B Red RVT 01B Red Venues played: 2016 Win OYS B01 Division 1 Green 2016 OYS State Cup B01